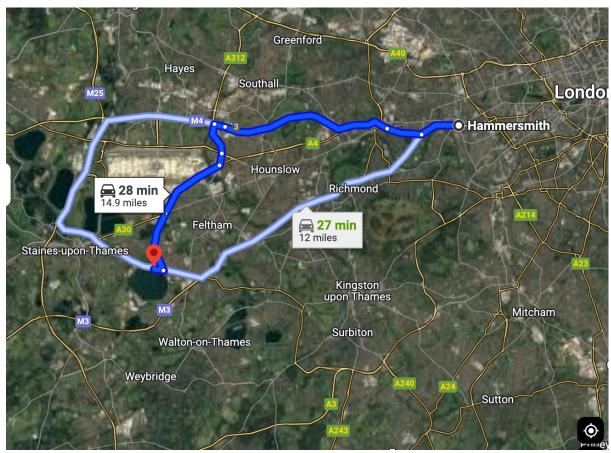

## Venue:

Queen Mary's Sailing Club Ashford Rd, Ashford TW15 1UA

Most of the accommodation we are providing is in and around Hammersmith. It takes about 30mins to get to Queen Mary's

most mornings. The drive back is usually longer and I believe there is some kind of event at Twickenham so could take up to an hour.

For those using public transport, take the Piccadilly line to Hatton Cross Station, where you can take a ~10 minute uber to the reservoir.

Upon arrival if the gate is not already open simply press the call button on the intercom and tell them you are there for Icicle.