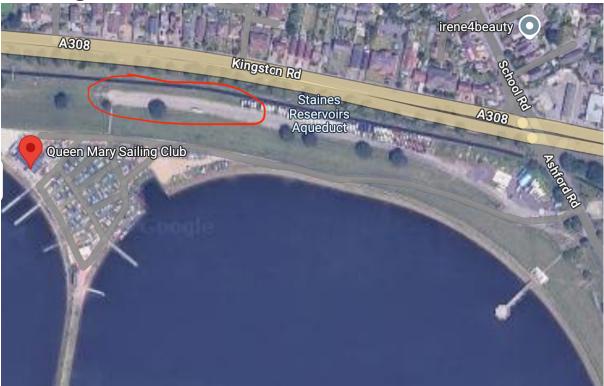

### Parking:

Please park in the car park on the right as you come in the gates in the lower parking lot (circled in red). You will drive past a bunch of vans which are stored there and there will be a flight of stairs up the hill to get to the club house.